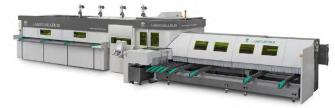

## **NEW CAPABILITIES**

To support our ongoing growth we have recently invested in the very latest tube cutting technology enabling us to cut tubes, box sections, open profiles and special shaped tubes of up to 8.5m in length and  $\emptyset$ 240mm. The machine comes equipped with a 3D tilting head enabling us to cut  $\pm$ 45° chamfers and weld preps in thick walled tubes.

## **REDUCED LEADTIMES!**

| TECHNICAL SPECIFICATION                                                                            |                                                                                                                                  |                                                      |
|----------------------------------------------------------------------------------------------------|----------------------------------------------------------------------------------------------------------------------------------|------------------------------------------------------|
| Cutting Capability                                                                                 | Dimensions                                                                                                                       | Materials & Thicknesses                              |
| Standard Tubes: round, square, rectangle, flat sided oval                                          | Tube: up to Ø 240mm<br>Box: up to Ø 200 x 200mm<br>RSA: up to 200 x 200mm                                                        | Mild steel: 12mm<br>Stainless: 8mm<br>Aluminium: 8mm |
| Open profiles:<br>angle, flat, channel                                                             | Max. weight: 340kg Max weight per single tube: 40 kg/m Max. component length: 8.5m                                               | Brass: 8mm<br>Copper: 5mm<br>Galvanized Tube: 12mm   |
| Special profiles: Special shaped tubes or open sections can be programmed and cut without problems | Max. bundle loading weight: 5000kgs  Fully automatic bar handling from bundle including: measuring, feeding, cutting & unloading |                                                      |