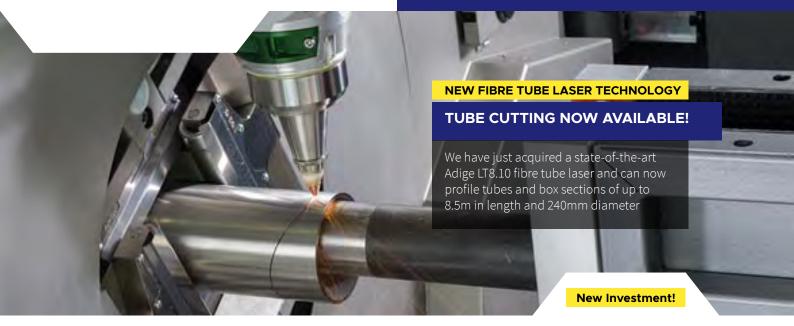

## **NEW CAPABILITIES**

To support our ongoing growth we have recently invested in the very latest tube cutting technology enabling us to cut tubes, box sections, open profiles and special shaped tubes of up to 8.5m in length and  $\emptyset$ 240mm. The machine comes equipped with a 3D tilting head enabling us to cut  $\pm$ 45° chamfers and weld preps in thick walled tubes.