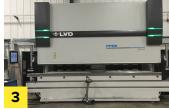

#### NEW PRESS BRAKES

We have also acquired two new press brakes, increasing our capacity to a total of 4 press brakes with the ability to fold parts of up to 4.2m in length