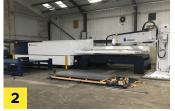

#### NEW FIBRE LASER

Our new 8Kw fibre laser cutting machine enables us to cut larger parts (4m x 2m) with much increased cutting speeds on parts of up to 40mm stainless steel, 25mm mild steel and aluminium