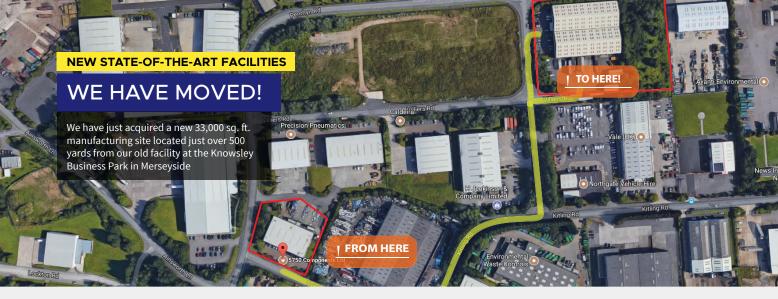

#### **NEW FACILITIES**

Our new facility boasts more shop floor space and larger offices to make room for further growth. We now have 4 laser cutting machines and 4 press brakes operating around the clock

## **New Address:**

Villiers Road, Knowsley Business Park, Merseyside, L34 9ET