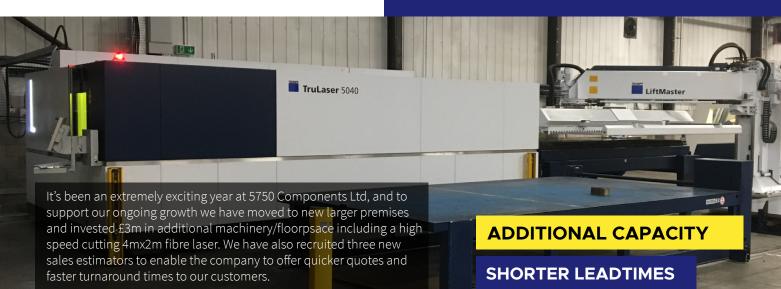

#### NEW FIBRE LASER

Our new 8Kw fibre laser cutting machine enables us to cut larger parts (4m x 2m) with much increased cutting speeds on parts of up to 40mm stainless steel, 25mm mild steel and aluminium